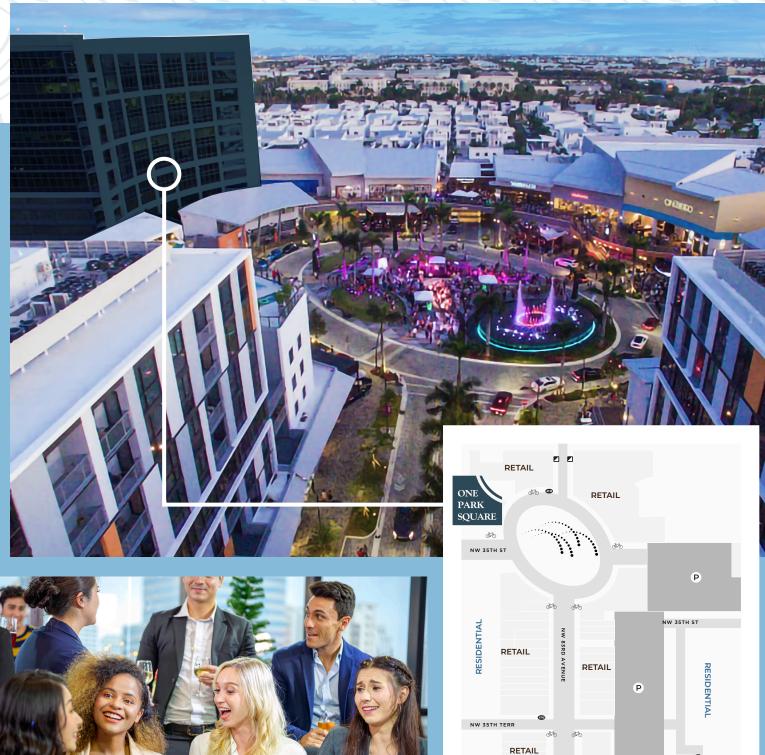

# ONE CORE LOCATION

ONE PARK SQUARE'S PREMIER OFFICE LOCATION IS ADJACENT TO CITYPLACE DORAL, A LIFESTYLE CENTER THAT FEATURES LUXURY RESIDENCES ALONG WITH SOME OF THE BEST DINING, ENTERTAINMENT, AND RETAIL OPTIONS MIAMI HAS TO OFFER.

# LOCATED IN ONE CONVERGENCE

#### WITH CONVENIENT WAYS TO GET AROUND

THE FREE DORAL TROLLEY IT'S A GREAT WAY TO TOOL AROUND TOWN, WITH STOPS THAT ALLOW RIDERS TO DINE AT LOCAL RESTAURANTS, SHOP, EXPLORE PARKS AND CONNECT TO THE AREA'S METRORAIL SYSTEM.