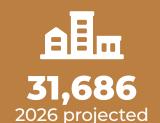

#### UPTOWN ENERGY...MEETS URBAN VITALITY.

100+ food and beverage in a 2-mile radius from One Park Square

residential units

75,699 2021 Doral total population