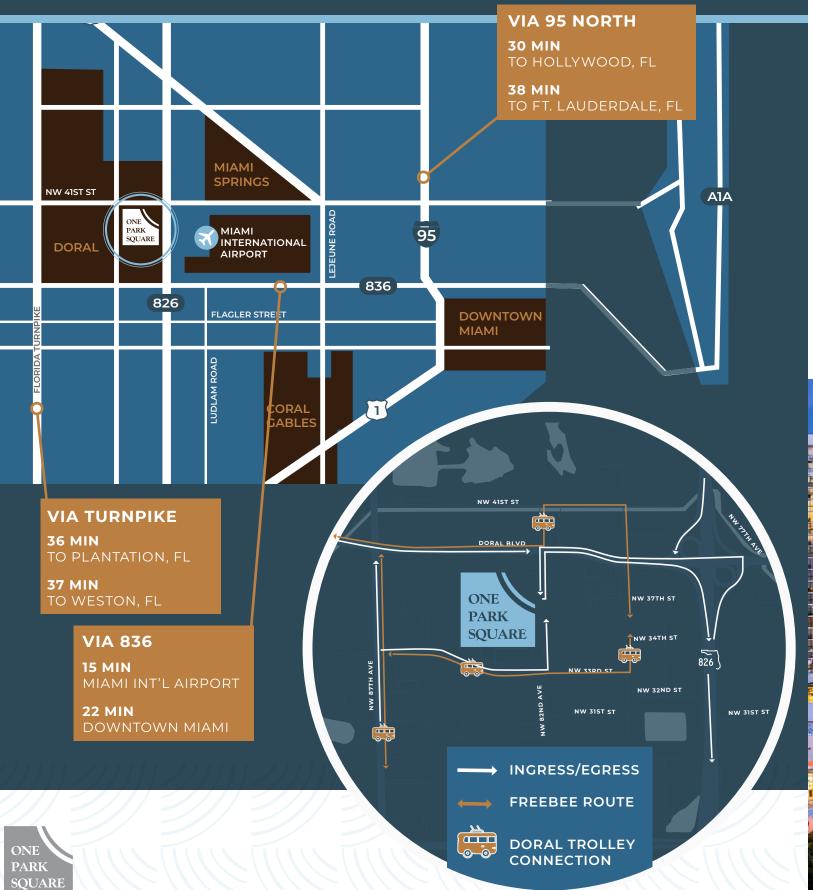

# ONE CORE LOCATION

ONE PARK SQUARE'S PREMIER OFFICE LOCATION IS ADJACENT TO CITYPLACE DORAL, A LIFESTYLE CENTER THAT FEATURES LUXURY RESIDENCES ALONG WITH SOME OF THE BEST DINING, ENTERTAINMENT, AND RETAIL OPTIONS MIAMI HAS TO OFFER.

#### WITH CONVENIENT WAYS TO GET AROUND

THE FREE DORAL TROLLEY IT'S A GREAT WAY TO TOOL AROUND TOWN, WITH STOPS THAT ALLOW RIDERS TO DINE AT LOCAL RESTAURANTS, SHOP, EXPLORE PARKS AND CONNECT TO THE AREA'S METRORAIL SYSTEM.

THE FREEBEE IS A FREE, DOOR-TO-DOOR, ON-DEMAND TRANSPORTATION SERVICE, WITH **VEHICLES ARE 100% ELECTRIC** AND FREQUENT CONNECTIONS TO THE DORAL TROLLEY.

daily commuters

employee to resident ratio

population growth in 8 years